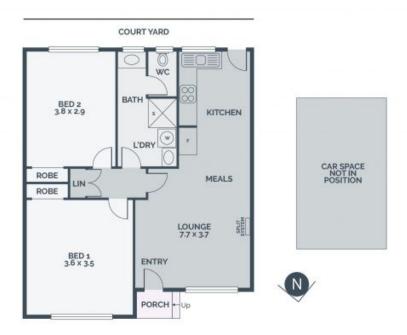

## Complete Comfort. Complete Convenience

Feel the sun, love the style, and enjoy the location offered by this low maintenance home. Perfectly positioned to make the most of everything the station and Edwardes, Spring and High streets has to offer, it will delight you with its updated interior and entice you with its high-amenity lifestyle! Northern sunlight filters into the first of the two robed bedrooms, (both served by a contemporary bathroom) and a large-living meals that stretches out from a gloss finished kitchen. Fitted with quality stainless steel appliances it will cope with the house-warming with ease!

- \* Car parking on title
- \* Split system climate control
- \* Easy care engineered timber floors throughout
- \* Contemporary bathroom with floor to ceiling tiles and laundry facilities
- \* Fabulous everywhere location
- \* Move in and enjoy