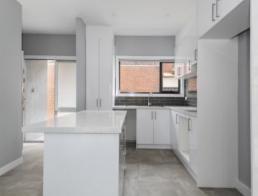

## **NEWLEY BUILT**

This spacious Townhouse features 2 bedrooms with built in robes, and central bathroom upstairs, open plan livening area adjoins kitchen and meals area, Additional information, Split system heating and cooling, gas cooking, powder room, study, single garage, low maintenance courtyard,