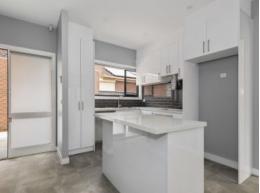

## **NEWLEY BUILT**

This spacious Townhouse features 2 bedrooms with built in robes, and central bathroom upstairs, open plan livening area adjoins kitchen and meals area, Additional information, Split system heating and cooling, gas cooking, powder room, study, single garage, low maintenance courtyard,