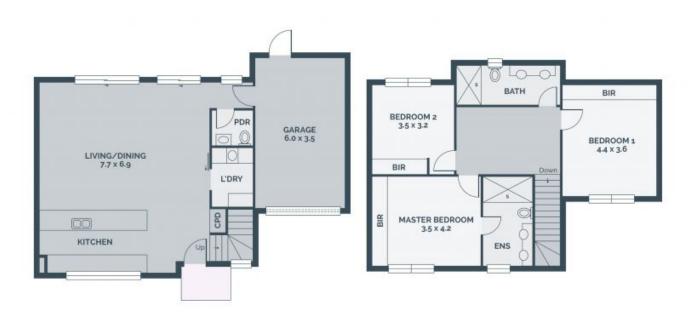

## Modern Design Off The Plan Townhouses

Only 2 Left.

Presenting the generous-sized bedrooms will be two luxurious bathrooms, a downstairs powder room and open-plan living, which features a first-class kitchen and with access towards the backyard entertaining area, with their own street frontage and so much more.

- \* Lock-Up Garage
- \* Street Frontage
- \* Reverse Cycle Heating / Cooling
- \* Modern Design Aspects
- \* Security Alarms

Due diligence checklist - for home and residential property buyers

Price:

**Javit Denizhan** 0422 055 928 javit.d@lovere.com.au