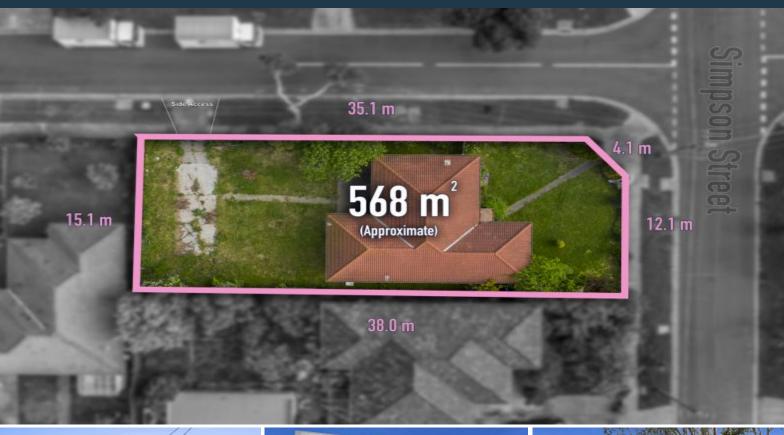

## POSITION WITH POTENTIAL - WALK TO THE TRAIN

Are you a builder, developer or renovator looking for your next project in 2020?

Then don't miss out on this great opportunity with this perfect rectangle level corner block, with an existing cream brick veneer family home in need of TLC sitting on a substantial parcel of land approx 568m2