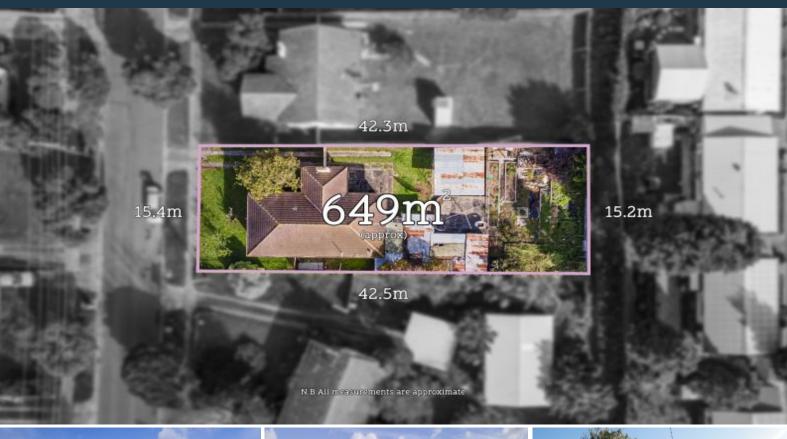

## EXCELLENT OPPORTUNITY IN EXCLUSIVE

Superb block of 649 sqm approx. with GRZ2 zoning, it offers outstanding potential to update, rebuild or for future development (STCA).

## Key Highlights:

LOCALE

- Land size 649 sqm with 15.4m frontage width approx.
- 5 minutes' walk approx. to Plenty Rd and Tram 86 stop 56
- 5 minutes' walk approx. to Summerhill Shopping Centre with Coles, Kmart, ALDI and cafe & restaurants
- Preston Market and Northland Shopping Centre in 7 minutes' drive range approx.
- Reservoir High School and La Trobe University in 3km range approx.
- 30 minutes' drive approx. to CBD