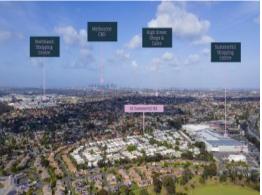

## Key Highlights:

LOCALE

- Land size 649 sqm with 15.4m frontage width approx.
- 5 minutes' walk approx. to Plenty Rd and Tram 86 stop 56
- 5 minutes' walk approx. to Summerhill Shopping Centre with Coles, Kmart, ALDI and cafe & restaurants
- Preston Market and Northland Shopping Centre in 7 minutes' drive range approx.
- Reservoir High School and La Trobe University in 3km range approx.
- 30 minutes' drive approx. to CBD