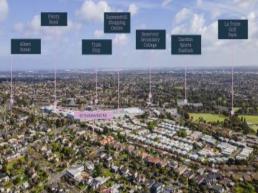

## Key Highlights:

LOCALE

- Land size 649 sqm with 15.4m frontage width approx.
- 5 minutes' walk approx. to Plenty Rd and Tram 86 stop 56
- 5 minutes' walk approx. to Summerhill Shopping Centre with Coles, Kmart, ALDI and cafe & restaurants
- Preston Market and Northland Shopping Centre in 7 minutes' drive range approx.
- Reservoir High School and La Trobe University in 3km range approx.
- 30 minutes' drive approx. to CBD