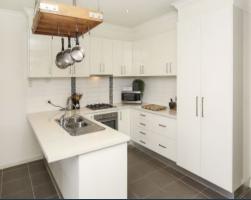

## The Perfect Start

The perfect 2 bedroom townhouse, featuring a kitchen with stainless steel appliances with an adjoining meals area, separate lounge and low maintenance rear yard, this townhouse will have you ticking all the right boxes!