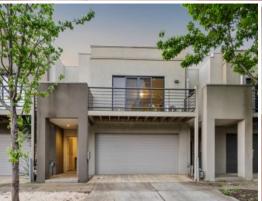

## 7 Tootgarook Lane Epping, VIC

## Fresh And Inviting With A Stunning Alfresco

Styled up inside with a generous open plan living zone making a seamless transition to a stunning outdoor entertainment space set among lush landscaped gardens, luxury living meets the easy life in this indoor-outdoor haven. Just moments from parks, shops, cafes, the supermarket, school and bus the ground floor living wrapping around a stainless-steel equipped kitchen complements a first floor living / theatre room, a main bedroom with ensuite, walk-in robe and private balcony, and two further bedrooms sharing the family bathroom.