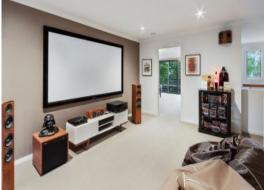

- \* Theatre room with screen and projector included
- \* Double garage with internal access
- \* Multiple split system units
- \* Porcelain tiled floors
- \* Split system units
- \* Ensuite, bathroom and guest powder room