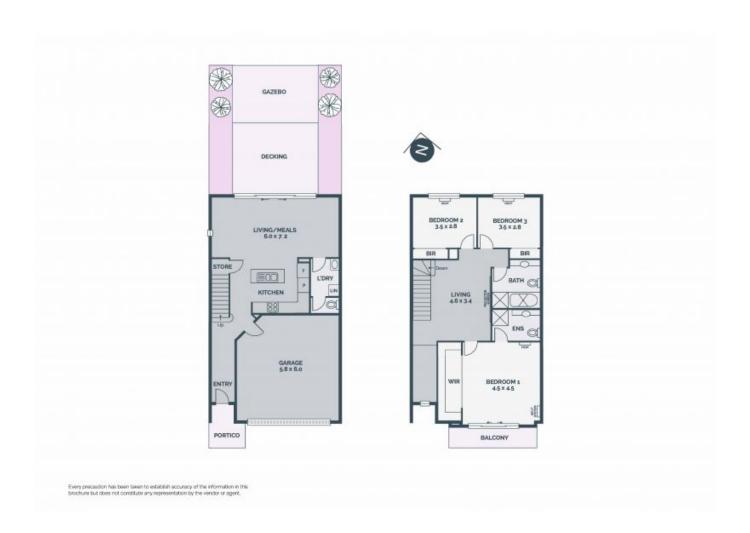

## Fresh And Inviting With A Stunning Alfresco

Styled up inside with a generous open plan living zone making a seamless transition to a stunning outdoor entertainment space set among lush landscaped gardens, luxury living meets the easy life in this indoor-outdoor haven. Just moments from parks, shops, cafes, the supermarket, school and bus the ground floor living wrapping around a stainless-steel equipped kitchen complements a first floor living / theatre room, a main bedroom with ensuite, walk-in robe and private balcony, and two further bedrooms sharing the family bathroom.

- \* Theatre room with screen and projector included
- \* Double garage with internal access
- \* Multiple split system units
- \* Porcelain tiled floors
- \* Split system units
- \* Ensuite, bathroom and guest powder room