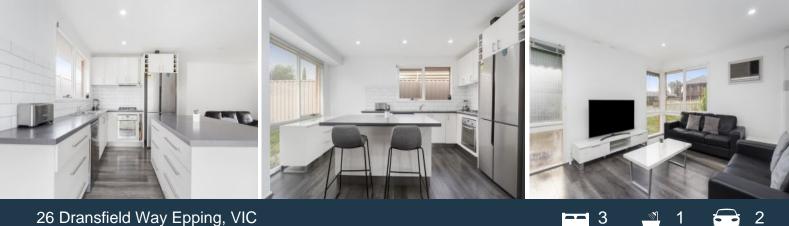

Comprising 3 bedrooms with BIRS, formal lounge, modern kitchen with stainless steel appliances, gas cooktop/electric oven, feature subway tiles splashback, central family bathroom, separate laundry, gas upright heater, wall mounted air conditioner, new flooring, neutral colour tones, plus so much more, all on a generous allotment of approx. 530m2