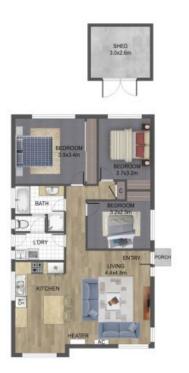

## 26 Dransfield Way, Epping

Ş

THE ABOVE PLAN IS AN ARTIST'S IMPRESSION ONLY. IT INCLUDES ELEMENTS THAT ARE FOR DISPLAY PURPOSES ONLY AND MAY NOT BE TO SCALE. LANDSCAPING SHOWN IS INDICATIVE ONLY. DIMENSIONS ARE APPROXIMATE.