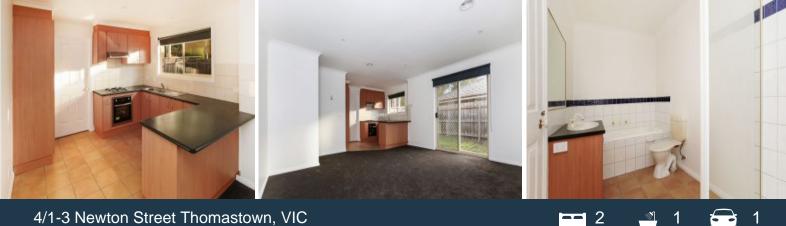

## 4/1-3 Newton Street Thomastown, VIC

## Comprising:

- 2 spacious bedrooms with built in robes
- Great size living areas,
- Modern kitchen with stainless steel gas appliances
- Wall to wall carpets
- Ducted heating
- Gas hot water service
- Private and secure landscaped courtyards
- Lock up garage.