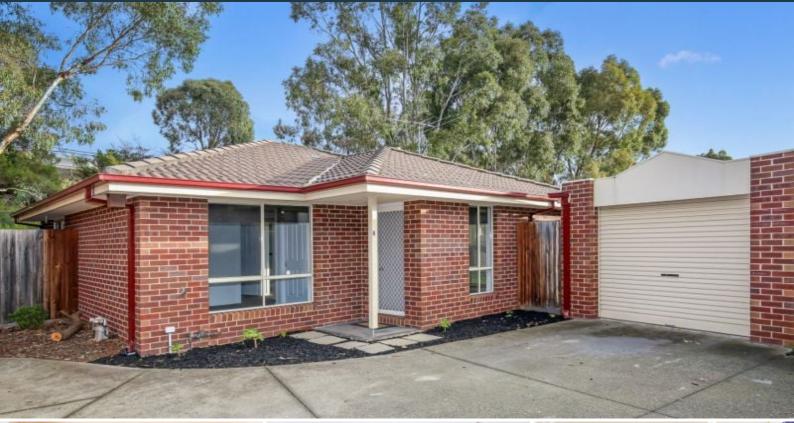

## 4/1-3 Newton Street Thomastown, VIC

## LOW MAINTENANCE!

Latest in design, decor and fixtures, this unit is sure to impress.

## Comprising:

- 2 spacious bedrooms with built in robes
- Great size living areas,
- Modern kitchen with stainless steel gas appliances
- Wall to wall carpets
- Ducted heating
- Gas hot water service
- Private and secure landscaped courtyards
- Lock up garage.