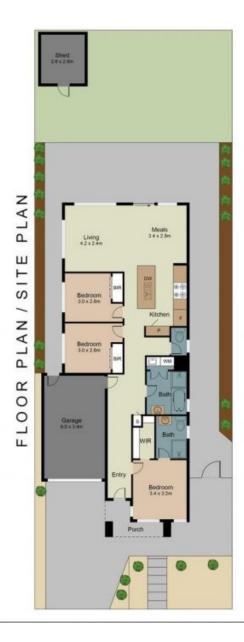

## **IMMACULATE FAMILY HOME!**

Within easy reach of Gilson College, Mernda Village, the station and shopping hub, this three bedroom, two bathroom home epitomises effortless living. With an expansive living zone travelling out from a kitchen showcasing stainless steel appliances and black stone benches into a sun-drenched outdoor entertainment space, it is the ideal option for your family!

- Timber floors
- Ducted heating and cooling
- Paved outdoor area
- Garage with internal access
- Shed
- Ensuite to main bedroom
- Lush lawn
- Landscaped front yard

Price:

\$450 Per Week

lovemillpark@mail.inspectreatestmillpark@mail.inspectrealest

\*Disclaimer: Please note this floor/site plan is for marketing purposes and is to be used as a guide only. Realestateimage.com.au gives no guarantee, warranty or representation as to the accuracy and layout.