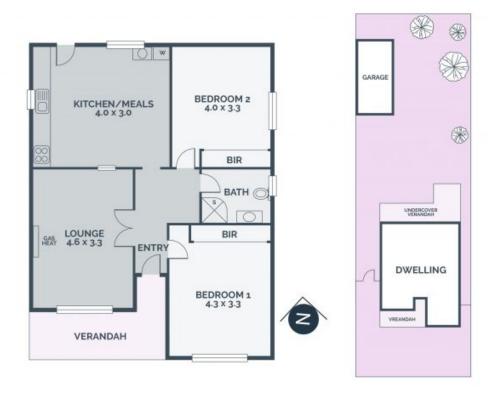

## Convenience, Potential And Opportunity

Searching for a brilliant first step, a savvy addition to your investment portfolio or a tempting proposition in a Residential Growth Zone (RGZ) as a new home/subdivision/townhouse site (STCA)? You can't afford to look past this comfortable yet potential-rich home in an absolutely brilliant location. Only 250m from the station and all High Street has to offer and a laneway to the rear of the north facing rear yard it provides a range of options for today and tomorrow. Two bedrooms served by a modern bathroom, lounge room featuring timber floors and gas heater, and a very large eat-in kitchen deliver easy spaces to live in or let out while you plan for a very bright future.

- \* Two bedrooms, both with fitted robes
- \* Large rear yard with enclosed alfresco space
- \* Garage
- \* Rear right of way

Price: SOLD

**Javit Denizhan** 0422 055 928 javit.d@lovere.com.au

**Javit Denizhan** 0422 055 928 javit.d@lovere.com.au