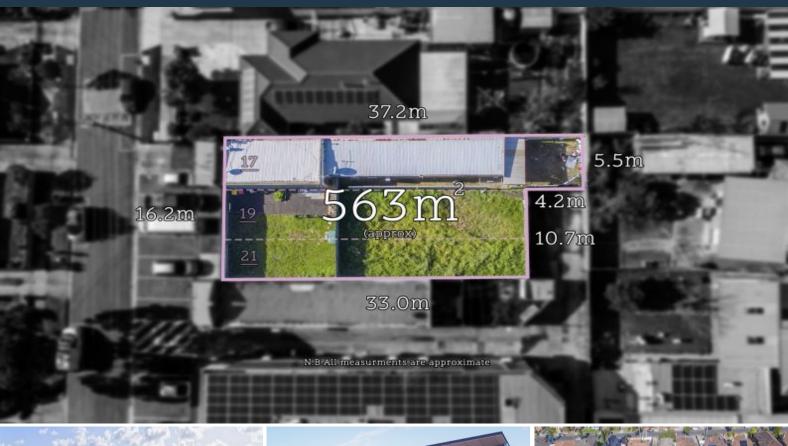

## 19-21 Augusta Avenue Campbellfield, VIC

- \* Current rental return, \$2,477 per month (approx)
- \* Commercial Zoning
- \* Endorsed Plans for multi-level development
- \* Ground floor: two retail/commercial stores.
- \* First floor: three hundred twenty sqm of open space
- \* Top floor: Deluxe two bedrooms apartment.