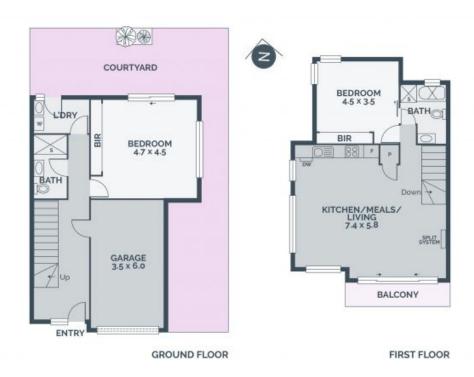

## Low Maintenance Ease With A Sense Of Style

With the bus at the door, Northland Shopping Centre, Malahang Reserve, La Trobe University, the Austin-Mercy Hospitals, and Heidelberg Station all within easy reach, this two-bedroom, two-bathroom town residence hits the spot for low maintenance living in a lifestyle location. The ground floor introduces a generous bedroom opening to a wrap-around courtyard and served a spacious bathroom. The first floor offers a second bedroom, yet another bathroom and a larger than expected open plan living area. Integrating a stone finished kitchen and featuring timber floors, this fabulous space extends though sliding doors to a private balcony, perfect for year-round get-togethers.

- \* Garage with internal access
- \* Stone kitchen, quality stainless steel appliances
- \* Split system climate control
- \* True laundry on the ground floor

SOLD - \$611,000 Price:

0466 819 126 william.s@lovere.com.au