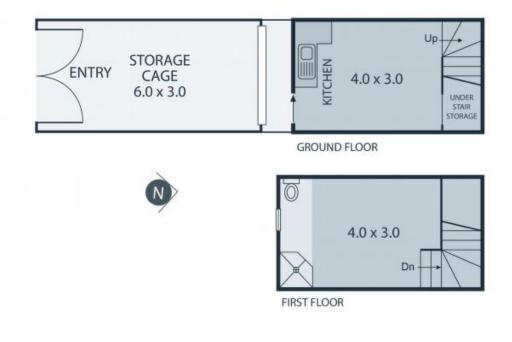

## A Little Beauty ? Secure Storage Unit ? Invest Or Occupy

Modern two storey, very attractive strata title storage unit of 38sqm (approx.)

- \* Concrete tilt slab construction with rendered finish
- \* Private fenced area of 18m2 large enough for a car, boat or caravan
- \* Roller shutter door access
- \* Electronic keypad entry to complex
- \* Power and internal/external water to the unit
- \* Toilet/shower and hot water within the unit