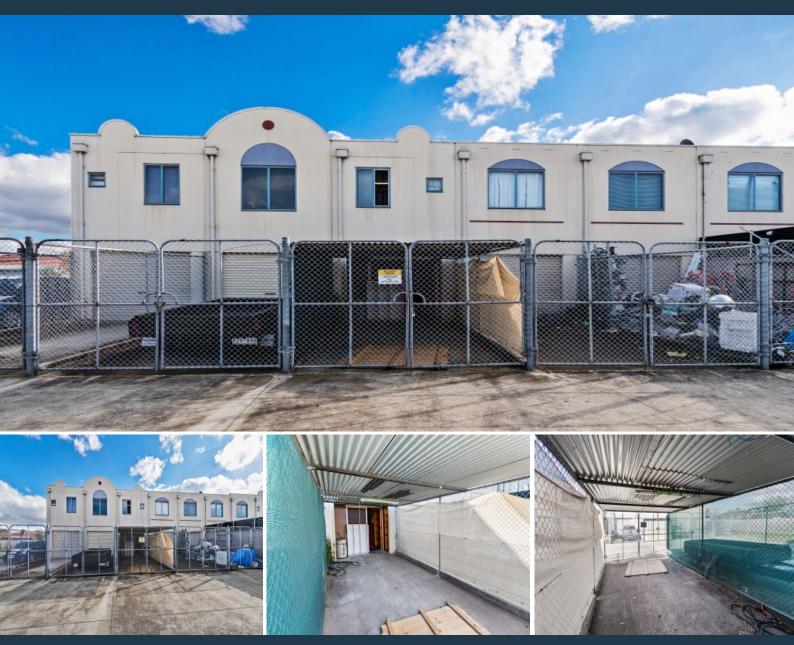

## A Little Beauty ? Secure Storage Unit ? Invest Or Occupy

Modern two storey, very attractive strata title storage unit of 38sqm (approx.)

- \* Concrete tilt slab construction with rendered finish
- \* Private fenced area of 18m2 large enough for a car, boat or caravan
- \* Roller shutter door access
- \* Electronic keypad entry to complex
- \* Power and internal/external water to the unit
- \* Toilet/shower and hot water within the unit