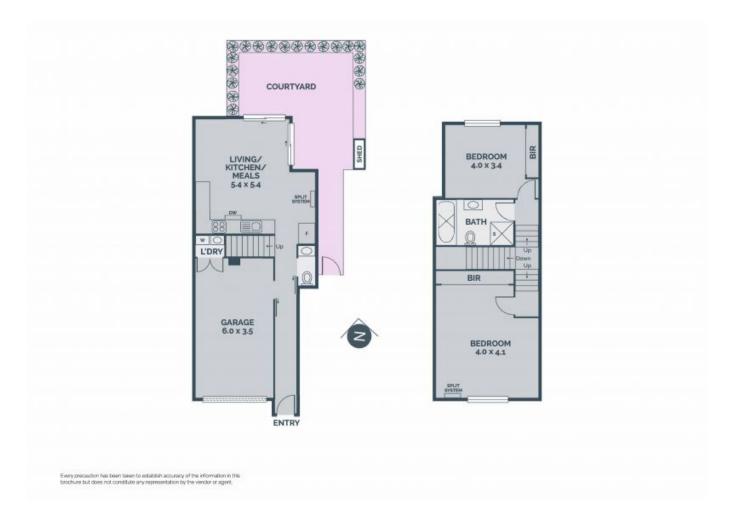

## Fabulous Chance To Nest Or Invest

Contemporary style, clever zoned spaces and the lifestyle benefits of Campbellfield Plaza, and Upfield station, Campbellfield Plaza and Kmart readily accessible all add to the appeal of this two-bedroom town residence tucked away in a well-presented block. The lower level introduces a stone finished, stainless steel equipped kitchen anchoring a large open plan living zone, finished with easy care tiles and flowing out to a private rear yard, bordered by established plants. A split staircase leads to the first floor where you'll discover two bedrooms sharing a generous bathroom complete with bath and shower!

- \* Multiple split system units
- \* Guest powder room
- \* Garage (auto door and internal access)
- \* Concealed laundry
- \* Raistrick Reserve and the local primary school within an easy stroll

Price: