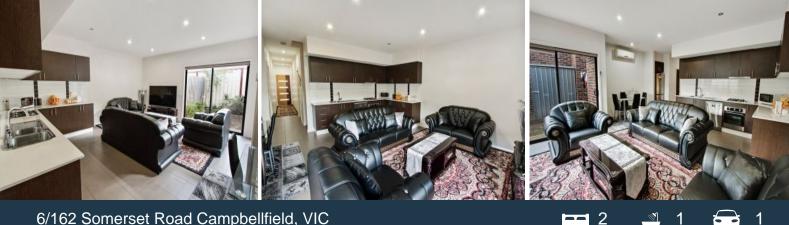

## Fabulous Chance To Nest Or Invest

Contemporary style, clever zoned spaces and the lifestyle benefits of Campbellfield Plaza, and Upfield station, Campbellfield Plaza and Kmart readily accessible all add to the appeal of this two-bedroom town residence tucked away in a well-presented block. The lower level introduces a stone finished, stainless steel equipped kitchen anchoring a large open plan living zone, finished with easy care tiles and flowing out to a private rear yard, bordered by established plants. A split staircase leads to the first floor where you'll discover two bedrooms sharing a generous bathroom complete with bath and shower!

- \* Multiple split system units
- \* Guest powder room
- \* Garage (auto door and internal access)
- \* Concealed laundry
- \* Raistrick Reserve and the local primary school within an easy stroll

Price: