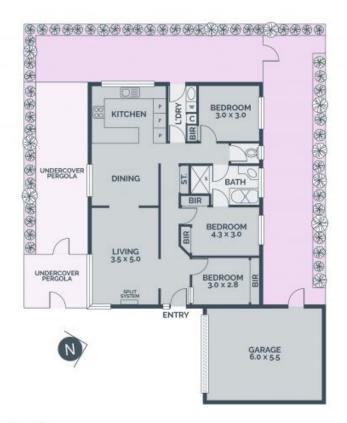

## Walk Everywhere Living

Boasting a prized position, with the convenience of the station, Woolworths, the iconic Preston Market and the variety of cafes, eateries and specialty stores on High Street all merely moments away, this spacious home is a fabulous find. Set to the rear of a garden focused block of only two, peaceful and private spaces include a wrap-around courtyard, complete with a choice of shady and sunny entertainment spots, partnering with a perfectly presented interior. Three bedrooms (main with ensuite access to the family bathroom) are complemented by free-flowing living and meals spaces that stretch out from a glossy modern kitchen.