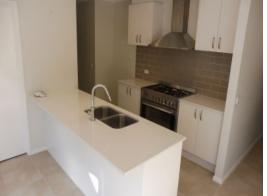

Other features include a large spacious kitchen/ pantry, meals area, stone bench tops, stainless steel appliances, separate lounge area,, gas appliances, double remote control garage with internal access, roller shutters, and a low maintenance yard.