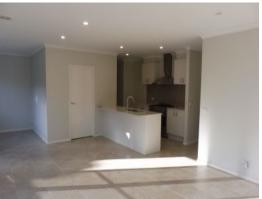

Other features include a large spacious kitchen/ pantry, meals area, stone bench tops, stainless steel appliances, separate lounge area,, gas appliances, double remote control garage with internal access, roller shutters, and a low maintenance yard.