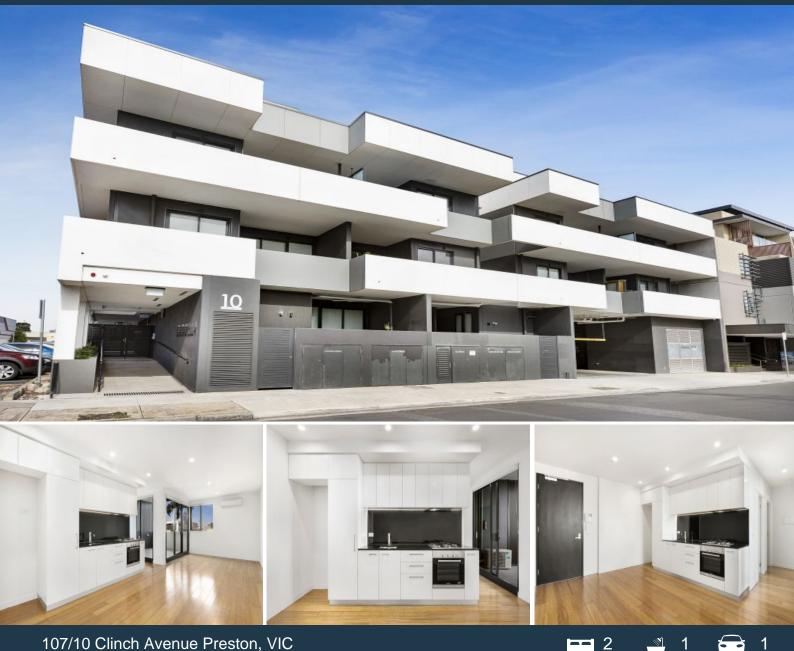

## 107/10 Clinch Avenue Preston, VIC

## A World Of Convenience

This light filled apartment on the first floor of this low-rise apartment block delivers luxury contemporary living and a world of convenience at your doorstep. On the fringe of High Street with its diversity of cafes and eateries for breakfast, brunch, lunch or dinner, the supermarket and iconic Preston market are moments away. There's even private gated access to the Preston Station. Spacious and easy care, it offers two bedrooms served by a deluxe bathroom cleverly integrating a concealed laundry. Open plan living stretching out from a stone finished, Bosch equipped kitchen opens through a wall of sliders to a generous entertainer's terrace. Embrace the fantastic Preston lifestyle!

- ? Hard wearing, easy care bamboo flooring
- ? Quality carpet to both robed bedrooms
- ? Stone kitchen in timeless black and white
- ? Split system climate control

Price:

\$488,000

Laura Mancin 0419 343 928 laura.m@lovere.com.au