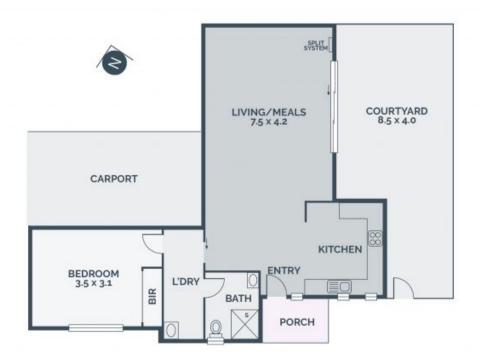

## Grand Entry Level Living

Situated within the heart of Epping this immediately inviting oversized one-bedroom property is enhanced by bright natural light. Upon entering you are greeted by the impressively spacious living area providing amble room for dual living and dining options. The well-appointed L-shaped kitchen, finished with stainless steel appliances, provides all the cupboard and bench space you would ever need. All this is finished off with a full-sized laundry, modern bathroom, single car carport and low maintenance private courtyard. Centrally located and a short walk from Epping Railway Station, Epping Plaza and Northern Hospital.

- \* Built In Robe's
- \* Single Car Carport
- \* Split System heating and Cooling
- \* Full size laundry
- \* Tiled Kitchen with Stainless Steel Appliances

Price:

SOLD - \$296,000

Michael Love 0400 106 577 michael.I@lovere.com.au