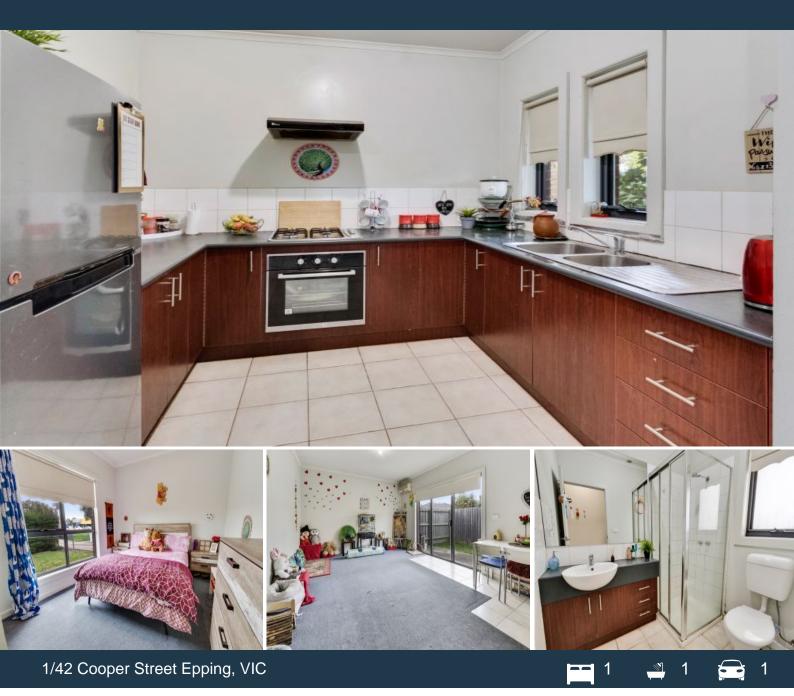

## Grand Entry Level Living

Situated within the heart of Epping this immediately inviting oversized one-bedroom property is enhanced by bright natural light. Upon entering you are greeted by the impressively spacious living area providing amble room for dual living and dining options. The well-appointed L-shaped kitchen, finished with stainless steel appliances, provides all the cupboard and bench space you would ever need. All this is finished off with a full-sized laundry, modern bathroom, single car carport and low maintenance private courtyard. Centrally located and a short walk from Epping Railway Station, Epping Plaza and Northern Hospital.

- \* Built In Robe's
- \* Single Car Carport
- \* Split System heating and Cooling
- \* Full size laundry
- \* Tiled Kitchen with Stainless Steel Appliances

Price:

SOLD - \$296,000

Michael Love 0400 106 577 michael.I@lovere.com.au