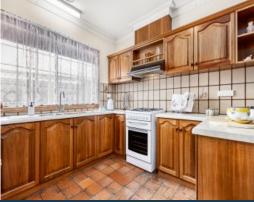

With all the right answers and immaculately presented, this much-loved home offers high ceilings throughout. An elegant formal entry leads to a spacious lounge with feature bay window, large dining room, sun-filled timber kitchen with excellent meals area and an informal family area. And let's not forget the 4 big bedrooms with the master featuring an ensuite and WIR.