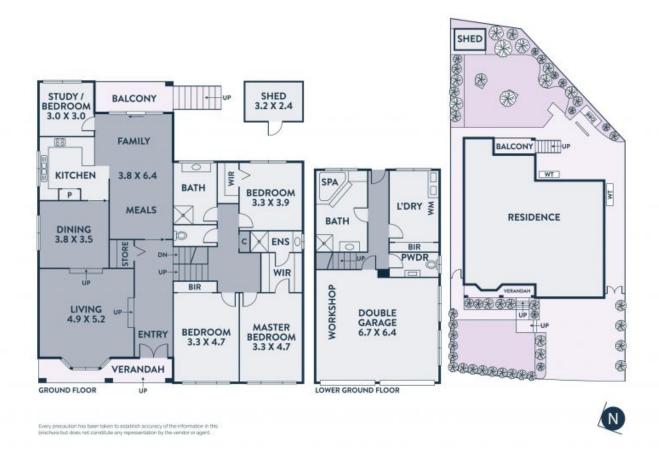

With all the right answers and immaculately presented, this much-loved home offers high ceilings throughout. An elegant formal entry leads to a spacious lounge with feature bay window, large dining room, sun-filled timber kitchen with excellent meals area and an informal family area. And let's not forget the 4 big bedrooms with the master featuring an ensuite and WIR.