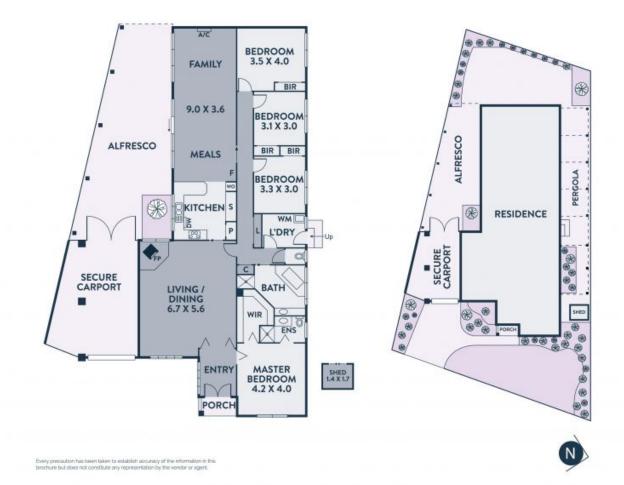

## Desirable Discovery, Delightful Location

Set Negotiation: Monday 22nd June at 5:00pm (Unless Sold Prior)

A stylish single-level sanctuary, this perfectly presented home, surrounded by established gardens complements free flowing internal living with a variety of alfresco spaces in an ultra low-maintenance rear yard, to deliver living and entertaining options that you can enjoy from day one! The spacious interior offers lounge with woodfire heater, spacious light filled casual living, overlooked by a solid timber kitchen showcasing quality appliances and opening to an enormous covered alfresco. With living spaces balanced by four bedrooms including main with ensuite and walk-in robe, it enjoys a looked-for location close to schools, shops, parks, Westfield and the station!