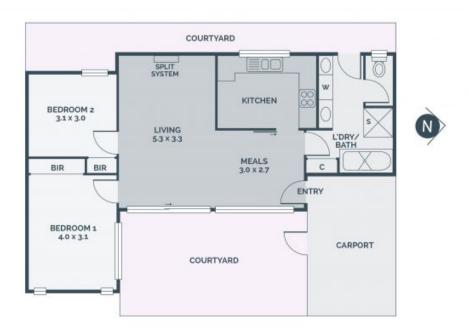

## BRIGHT, BREEZY AND BEAUTIFULLY FINISHED

? Private and peaceful, set back in a quiet, well maintained and leafy block.

? Bright and spacious 2 bedroom villa with beautifully appointed new bathroom and finishes.

? Excellent location, perfectly situated walking distance to both Preston train station and Tram route 11 to the city.

? Foodie central, just a short stroll to the Preston Market and vibrant High street cafes and restaurants.

? Great local amenities, with Preston West and St Raphaels primary schools a short walk away, and close to Preston High School.

? Large Castlemaine stone paved courtyard/alfresco area and carport Offers invited!