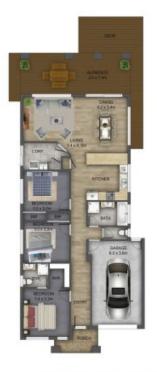

## **Designed For Entertaining Not Maintaining**

A stylish surprise of peace, privacy and a brilliant blend of indoor and outdoor spaces, deliver easy living with a focus on enjoying life. A gallery hallway leads past a main bedroom with ensuite and walk-in robe, two further bedrooms and the sunny family bathroom, before it spills into the expansive open plan living area. Finished with striking engineered timber floors, it is anchored by a kitchen finished in on trend colours and shades and showcasing quality, stainless steel appliances. Glass doors slide back, enticing you out to a generous decked alfresco bordered by no-mow turf?a place perfect for entertaining, not maintaining!

## 8 Ava Terrace, Wollert

THE ABOVE PLAN IS AN ARTIST'S IMPRESSION ONLY, IT INCLUDES ELEMENTS THAT ARE FOR DISPLAY PURPOSES ONLY AND MAY NOT BE TO SCALE. LANDSCAPING SHOWN IS INDICATIVE ONLY. DIMENSIONS ARE APPROXIMATE.