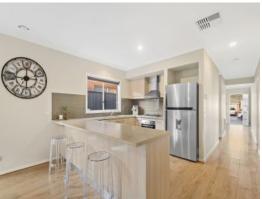

## **Designed For Entertaining Not Maintaining**

A stylish surprise of peace, privacy and a brilliant blend of indoor and outdoor spaces, deliver easy living with a focus on enjoying life. A gallery hallway leads past a main bedroom with ensuite and walk-in robe, two further bedrooms and the sunny family bathroom, before it spills into the expansive open plan living area. Finished with striking engineered timber floors, it is anchored by a kitchen finished in on trend colours and shades and showcasing quality, stainless steel appliances. Glass doors slide back, enticing you out to a generous decked alfresco bordered by no-mow turf?a place perfect for entertaining, not maintaining!