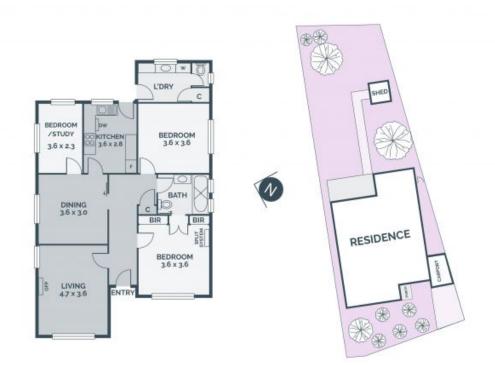

The traditional layout offers two good-sized bedrooms, a smaller third bedroom or study, a central bathroom with en-suite access from the master bedroom (wall-to-wall BIR), large lounge with open fireplace, updated kitchen with 900mm stainless steel oven, dishwasher and rangehood, and an adjoining dining area. The sizeable backyard offers scope for extension (STCA) and steel garden shed provides additional storage.