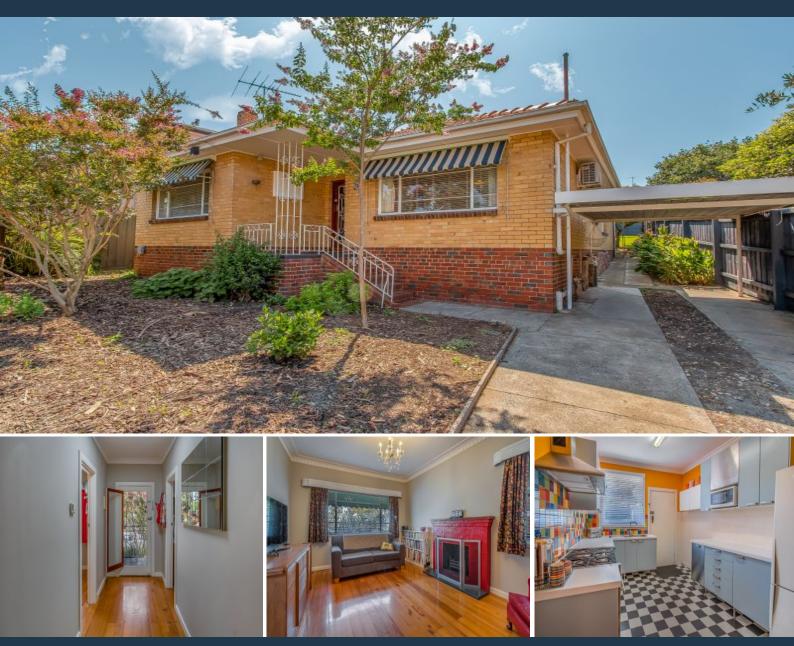

## PREMIUM PRESTON POCKET

This charming brick home in a highly sought-after pocket of West Preston has plenty to offer with its elevated position and art deco influence. Only 9km from the CBD, it's a short stroll to Miller Street caf?s, public transport, and the Merri Creek tracks and parkland. Current day comfort partners with enticing future potential, making this an exceptional opportunity for astute buyers.

The traditional layout offers two good-sized bedrooms, a smaller third bedroom or study, a central bathroom with en-suite access from the master bedroom (wall-to-wall BIR), large lounge with open fireplace, updated kitchen with 900mm stainless steel oven, dishwasher and rangehood, and an adjoining dining area. The sizeable backyard offers scope for extension (STCA) and steel garden shed provides additional storage.