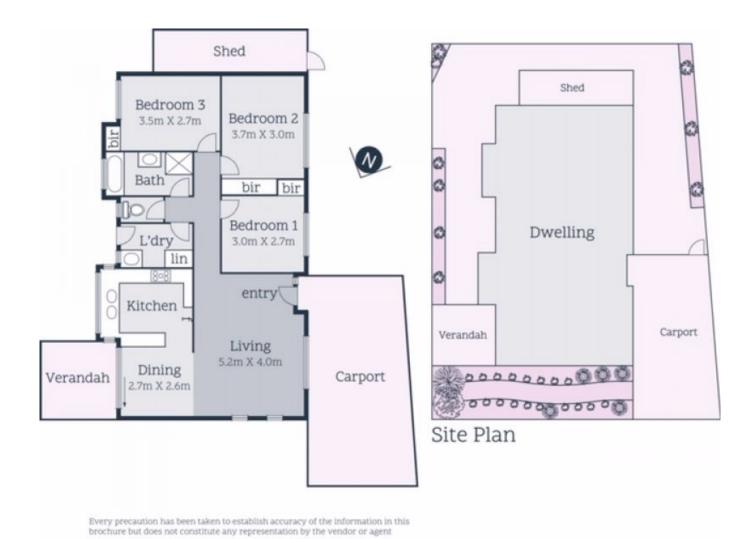

## Sizable, Stylish and Sough After

On its own title, with no common land and its own driveway, this three bedroom home has everything in place for a fabulous start, brilliant downsize or intelligent investment. Timber floors enhance a spacious living under cathedral ceilings and sweeping around to meals overlooked by the kitchen. Sliding doors open to a mix of covered and open spaces stretching the length of the house and perfect for outdoor entertainment! With the bus at the end of the street, the local shop nearby and the Stables, Westfield and the station within minutes, comfort and convenience awaits!

- ? Ducted heating and cooling
- ? Carport for covered all weather entry
- ? Laundry with built in storage
- ? Large powered workshop

**Price:** \$490,000

Nick Kandi 0412 310 704 nick.k@lovere.com.au