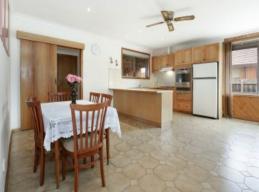

## Sizable, Affordable And Packed With Potential

Step into a lifestyle pocket with this sizeable, affordable family home in a fabulous walk everywhere location. Set on a generous 544m2 (approx) north facing allotment and just footsteps to the Lalor Train station and local store and moments from a variety of schools, it offers three bedrooms, central bathroom, large living room and a solid timber kitchen, part of a warm and welcoming meals area. Relax today, update to the next level when you're ready?or look to tomorrow with more than enough land for a new home or maybe two (stca).

- ? 500m to Lalor Train Station
- ? Ducted heating and air-conditioner to lounge
- ? Electrolux and Omega kitchen appliances
- ? Oversized garage with workshop space
- ? Covered alfresco area in deep rear yard
- ? Bus at the door