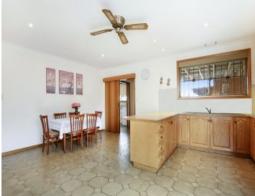

## Sizable, Affordable And Packed With Potential

Step into a lifestyle pocket with this sizeable, affordable family home in a fabulous walk everywhere location. Set on a generous 544m2 (approx) north facing allotment and just footsteps to the Lalor Train station and local store and moments from a variety of schools, it offers three bedrooms, central bathroom, large living room and a solid timber kitchen, part of a warm and welcoming meals area. Relax today, update to the next level when you're ready?or look to tomorrow with more than enough land for a new home or maybe two (stca).

- ? 500m to Lalor Train Station
- ? Ducted heating and air-conditioner to lounge
- ? Electrolux and Omega kitchen appliances
- ? Oversized garage with workshop space
- ? Covered alfresco area in deep rear yard
- ? Bus at the door