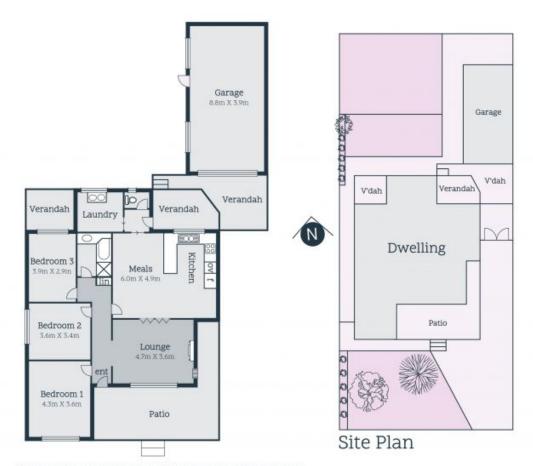

## Sizable, Affordable And Packed With Potential

Step into a lifestyle pocket with this sizeable, affordable family home in a fabulous walk everywhere location. Set on a generous 544m2 (approx) north facing allotment and just footsteps to the Lalor Train station and local store and moments from a variety of schools, it offers three bedrooms, central bathroom, large living room and a solid timber kitchen, part of a warm and welcoming meals area. Relax today, update to the next level when you're ready?or look to tomorrow with more than enough land for a new home or maybe two (stca).

- ? 500m to Lalor Train Station
- ? Ducted heating and air-conditioner to lounge
- ? Electrolux and Omega kitchen appliances
- ? Oversized garage with workshop space
- ? Covered alfresco area in deep rear yard
- ? Bus at the door