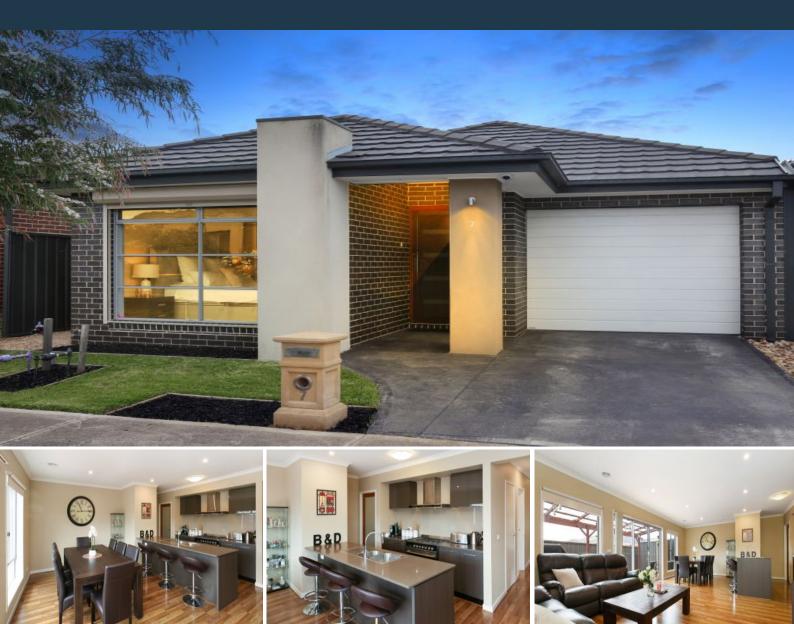

## Perfect Pristine Family Starter

This light and bright home gives you the easy-care space you need, and thanks to the no maintenance allotment, the time to do all the things you love with your family. Well-designed zoned spaces include a main bedroom with a deluxe stone finished ensuite (double shower, dual basins), equally impressive family bathroom serving two further bedrooms and a generous open plan living area. Stretching the width of the house and anchored by a striking stone, glass and stainless-steel kitchen with large butler's pantry, it sweeps out to the alfresco for seamless indoor and outdoor enjoyment.

- ? Single level from front door to alfresco
- ? Deluxe kitchen with 900 mm range
- ? Laundry with storage solutions
- ? Garage with auto door and internal access
- ? Shed

Price:

\$480,000

3

ฏ 2

1

Laura Mancin 0419 343 928 laura.m@lovere.com.au