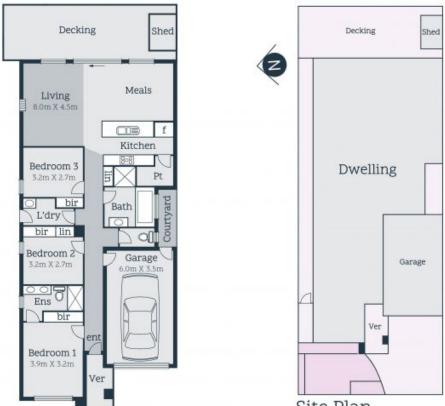

- ? Single level from front door to alfresco
- ? Deluxe kitchen with 900 mm range
- ? Laundry with storage solutions
- ? Garage with auto door and internal access
- ? Shed

Price:

\$480,000

3

ฏ 2

1

Laura Mancin 0419 343 928 laura.m@lovere.com.au

Noel Crouch 0412 207 117 noel.c@lovere.com.au

Site Plan

Every precaution has been taken to establish accuracy of the information in this brochure but does not constitute any representation by the vendor or agent