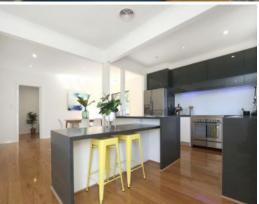

## A Masterpiece Of Contemporary Design

A stunning update introducing unsurpassed style, sophistication and premium state-of-the-art family excellence has totally transformed this family home. Glossy timber floors and unmarked paintwork enhance brilliant, free flowing living spaces anchored by a stunning 2-pac finished stone kitchen boasting a huge family friendly breakfast bar, while three bedrooms are served by two sumptuous, luxurious, hotel inspired bathrooms. A masterpiece of contemporary design, it sets the standard for a high quality, high tech lifestyle.

- \* Workshop plus teen retreat / studio with summer kitchen
- \* 78 panels producing 20 kw of solar power
- \* 3-phase power
- \* Commercial grade refrigerated climate control
- \* Underfloor, ceiling and wall insulation
- \* Stone finishes to kitchen, laundry, bathroom and ensuite