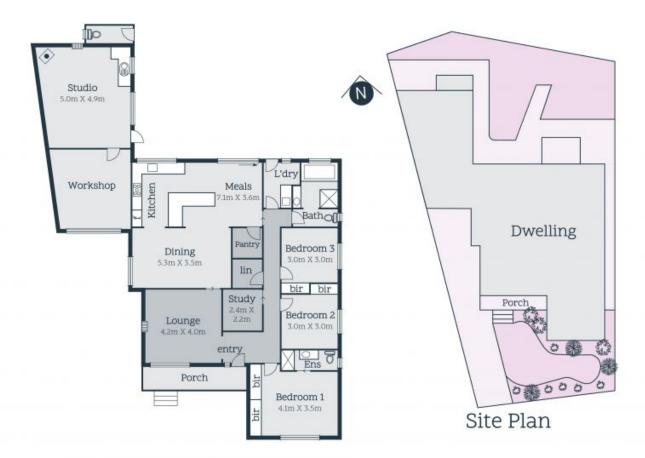

## A Masterpiece Of Contemporary Design

A stunning update introducing unsurpassed style, sophistication and premium state-of-the-art family excellence has totally transformed this family home. Glossy timber floors and unmarked paintwork enhance brilliant, free flowing living spaces anchored by a stunning 2-pac finished stone kitchen boasting a huge family friendly breakfast bar, while three bedrooms are served by two sumptuous, luxurious, hotel inspired bathrooms. A masterpiece of contemporary design, it sets the standard for a high quality, high tech lifestyle.

- \* Workshop plus teen retreat / studio with summer kitchen
- \* 78 panels producing 20 kw of solar power
- \* 3-phase power
- \* Commercial grade refrigerated climate control
- \* Underfloor, ceiling and wall insulation
- \* Stone finishes to kitchen, laundry, bathroom and ensuite