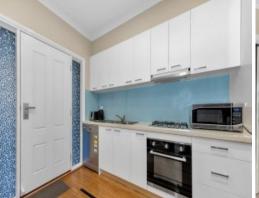

## LEASE WITH LOVE

Designer townhouse with quality fixtures and fittings, featuring:

- \* Open floorplan
- \* European appliances
- \* Low maintenance, private courtyard
- \* Large bedrooms with built in robes
- \* Bathtub
- \* Remote control garage
- \* Ducted heating
- \* Split system upstairs and downstairs