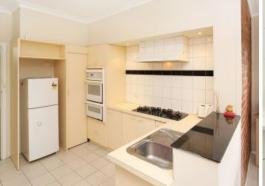

- -Large entrance hall
- Separate lounge and dining which could be used as a 4th bedroom
- Open kitchen meals/family
- -Tiled kitchen with gas cooking appliances
- 3 bedrooms with built in robes
- Wall to wall floorboards,
- Two bathrooms with quality fixtures and fittings
- -Ducted heating
- Private rear courtyard