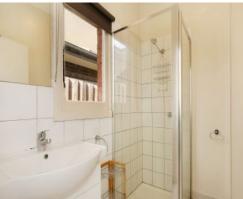

- -Large entrance hall
- Separate lounge and dining which could be used as a 4th bedroom
- Open kitchen meals/family
- -Tiled kitchen with gas cooking appliances
- 3 bedrooms with built in robes
- Wall to wall floorboards,
- Two bathrooms with quality fixtures and fittings
- -Ducted heating
- Private rear courtyard