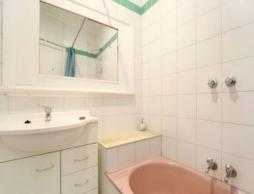

- -Large entrance hall
- Separate lounge and dining which could be used as a 4th bedroom
- Open kitchen meals/family
- -Tiled kitchen with gas cooking appliances
- 3 bedrooms with built in robes
- Wall to wall floorboards,
- Two bathrooms with quality fixtures and fittings
- -Ducted heating
- Private rear courtyard