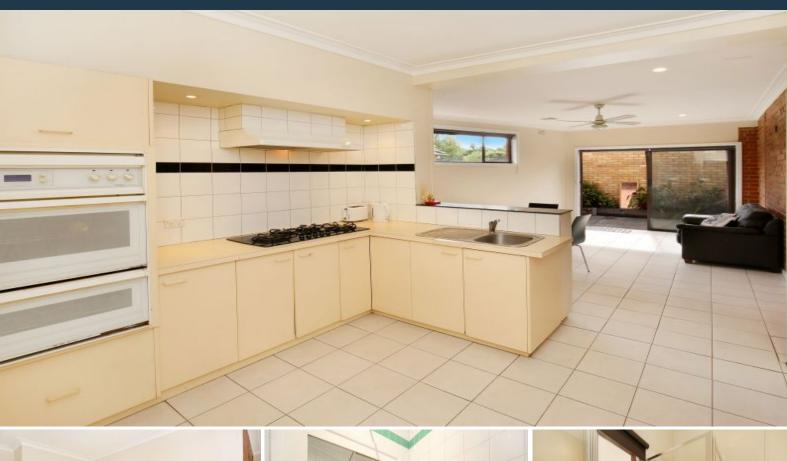

- -Large entrance hall
- Separate lounge and dining which could be used as a 4th bedroom
- Open kitchen meals/family
- -Tiled kitchen with gas cooking appliances
- 3 bedrooms with built in robes
- Wall to wall floorboards,
- Two bathrooms with quality fixtures and fittings
- -Ducted heating
- Private rear courtyard