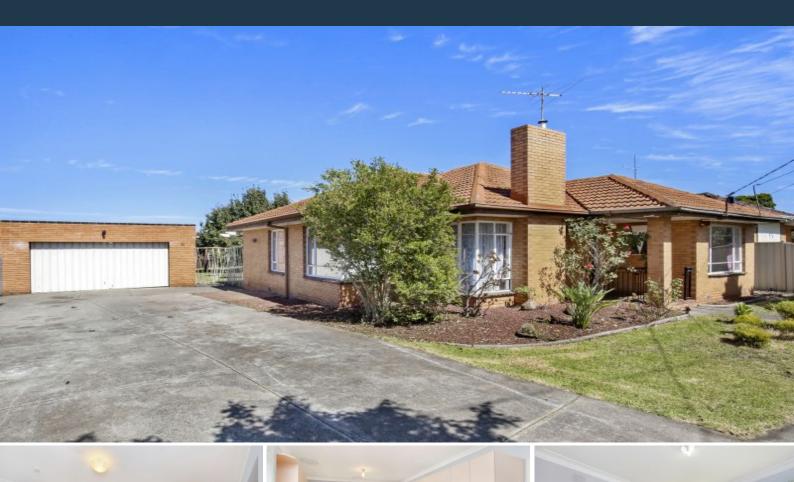

## LOCATION, LOCATION!

This superbly proportioned solid brick clinker, just a few minutes walk from the station, schools, shops and cafes of Edwardes street is a sheer delight.

Price:

\$370-390 PW

3

×

3

- Open living/dining area
- Large size kitchen offering ample cupboard space and gas cooking appliances.
- Polished timber floors
- -Three bedrooms
- -Separate laundry area.
- Large garage and shed
- Deep rear veranda for alfresco enjoyment
- Ducted heating and cooling for all year comfort
- Exceptional low-maintenance living home awaits you in this prime location.