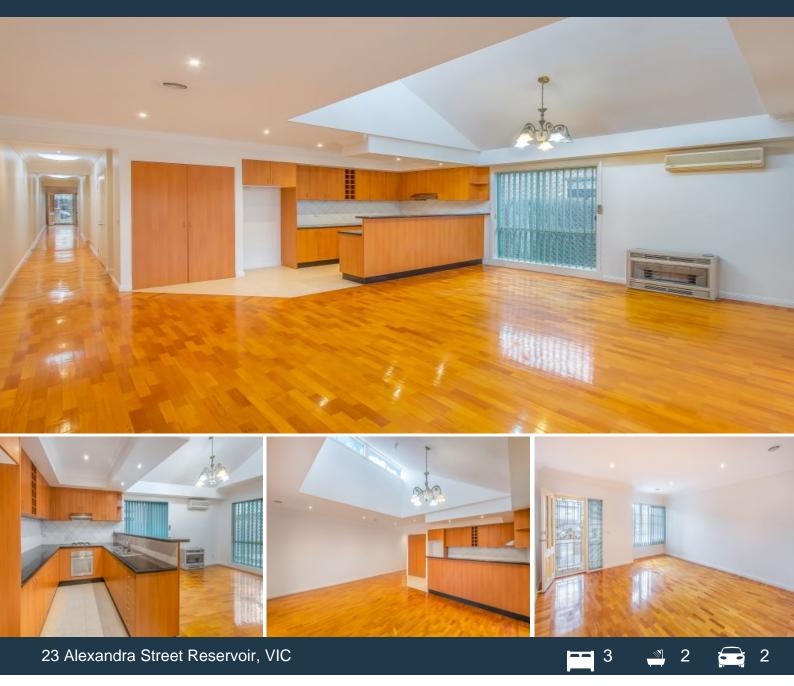

## Easy Living In A Brilliant Location

Located in the prestigious Oakhill Estate, this deceptively spacious, all age friendly single level home brings a touch of terrace style Richmond to Reservoir. Glossy parquetry flooring makes a stunning statement as it stretches away from you down a gallery hallway from the front living room. Passing three robed bedrooms (main with full ensuite) and the family bathroom, it deposits you into a very generous open plan living zone anchored by a granite kitchen featuring stainless steel appliances. Complemented by a sizeable courtyard, maximum living blends with minimum maintenance for an enviable lifestyle indeed!

- \* Easy walk to the station, shops, cafes etc
- \* Full ensuite with dual basins
- \* Built in robes to all bedrooms
- \* Formal and casual living spaces
- \* Garage and extra parking

Price:

SOLD

Michael Love 0400 106 577 michael.I@lovere.com.au