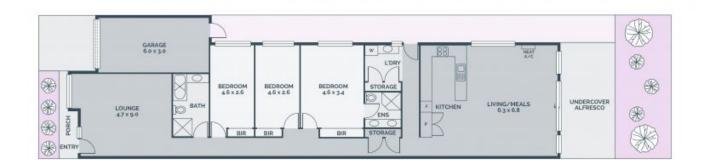

## Easy Living In A Brilliant Location

Located in the prestigious Oakhill Estate, this deceptively spacious, all age friendly single level home brings a touch of terrace style Richmond to Reservoir. Glossy parquetry flooring makes a stunning statement as it stretches away from you down a gallery hallway from the front living room. Passing three robed bedrooms (main with full ensuite) and the family bathroom, it deposits you into a very generous open plan living zone anchored by a granite kitchen featuring stainless steel appliances. Complemented by a sizeable courtyard, maximum living blends with minimum maintenance for an enviable lifestyle indeed!

- \* Easy walk to the station, shops, cafes etc
- \* Full ensuite with dual basins
- \* Built in robes to all bedrooms
- \* Formal and casual living spaces
- \* Garage and extra parking

Price:

SOLD

Michael Love 0400 106 577 michael.I@lovere.com.au