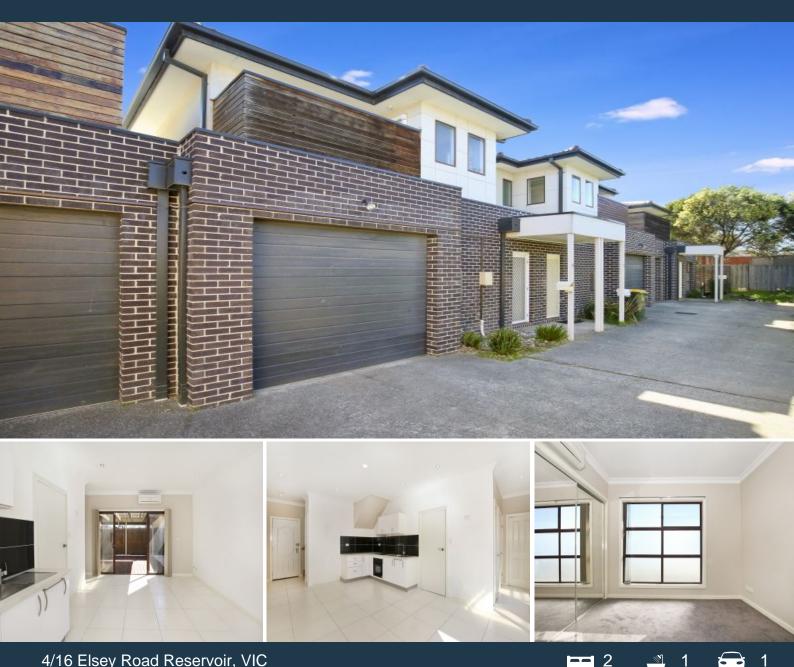

## 4/16 Elsey Road Reservoir, VIC

## Stylish Space And A Superb Alfresco - no owners corp fees.

Downsizers, investors and first-home buyers will love the light filled layout of this town residence. Just 600m from Ruthven Station and enjoying easy access to all the lifestyle benefits the centre of Reservoir has to offer. Easy care tiles feature throughout a generous, ground floor open plan living area making a seamless transition to an undercover, decked alfresco. Effectively doubling the summer living spaces, easy indoor-outdoor enjoyment is assured! Two first floor bedrooms, one with balcony, are served by a family bathroom featuring floor to ceiling tiles. Brimming with benefits, you don't want to miss this!

- \* Guest powder room
- \* Kitchen with quality appliances
- \* Concealed laundry
- \* Two bedrooms, one with balcony

Price:

\$425,000

**Noel Crouch** 0412 207 117 noel.c@lovere.com.au

1

**Noel Crouch** 0412 207 117 noel.c@lovere.com.au