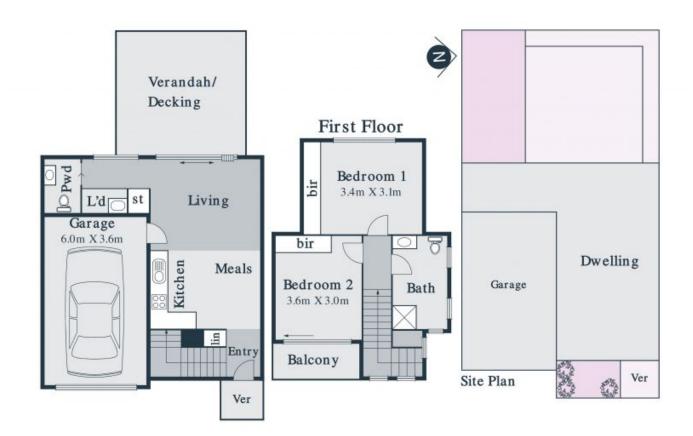

## Stylish Space And A Superb Alfresco - no owners corp fees.

Downsizers, investors and first-home buyers will love the light filled layout of this town residence. Just 600m from Ruthven Station and enjoying easy access to all the lifestyle benefits the centre of Reservoir has to offer. Easy care tiles feature throughout a generous, ground floor open plan living area making a seamless transition to an undercover, decked alfresco. Effectively doubling the summer living spaces, easy indoor-outdoor enjoyment is assured! Two first floor bedrooms, one with balcony, are served by a family bathroom featuring floor to ceiling tiles. Brimming with benefits, you don't want to miss this!

- \* Guest powder room
- \* Kitchen with quality appliances
- \* Concealed laundry
- \* Two bedrooms, one with balcony

Price:

\$425,000

**Noel Crouch** 0412 207 117 noel.c@lovere.com.au

1

**Noel Crouch** 0412 207 117 noel.c@lovere.com.au