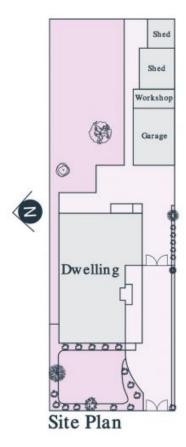

## Comprising:

- 4 Bedrooms
- Walk In Robe's
- Ensuite
- Built In Robes
- Gas Heating
- Gas Cooling

Other features include a spacious lounge, kitchen/ meals area, seperate family room, garage and a workshop.