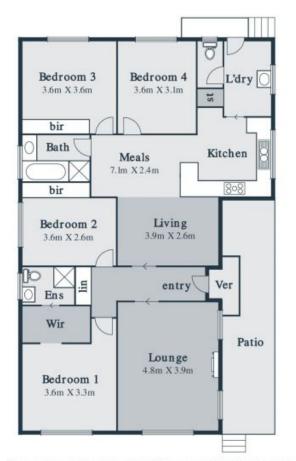

## Comprising:

- 4 Bedrooms
- Walk In Robe's
- Ensuite
- Built In Robes
- Gas Heating
- Gas Cooling

Other features include a spacious lounge, kitchen/ meals area, seperate family room, garage and a workshop.