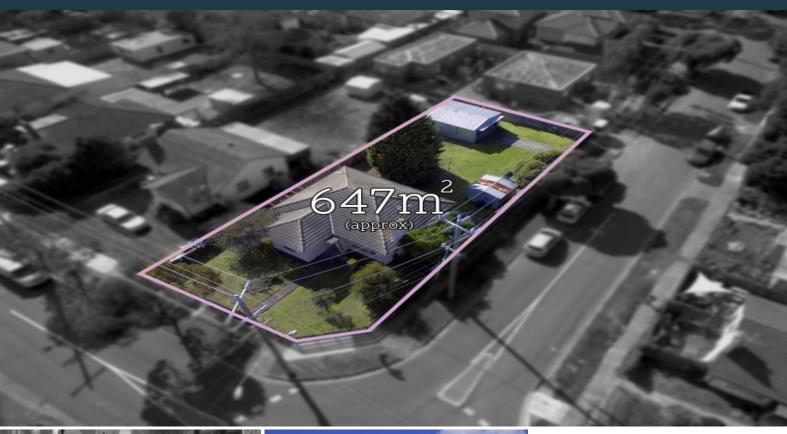

## Prime Corner Development Site on 647m2 (approx.)

In a Residential Growth Zone 5 (RGZ 5) this is a rare opportunity with the combination of a corner allotment, making for an ideal development site (STCA). The home could be rented as is to provide income and comprises of a large lounge, three bedrooms, updated bathroom, kitchen with gas stove and huge rear yard with a spacious garage.

- \* Large block of 647m2 (approx.)
- \* Prime corner site
- \* Development potential (STCA)
- \* Residential Growth Zone 5
- \* Easily rented as is
- \*\*\* Prior offers considered! \*\*\*

Price:

\$825,000