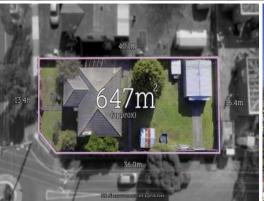

## Prime Corner Development Site on 647m2 (approx.)

In a Residential Growth Zone 5 (RGZ 5) this is a rare opportunity with the combination of a corner allotment, making for an ideal development site (STCA). The home could be rented as is to provide income and comprises of a large lounge, three bedrooms, updated bathroom, kitchen with gas stove and huge rear yard with a spacious garage.

- \* Large block of 647m2 (approx.)
- \* Prime corner site
- \* Development potential (STCA)
- \* Residential Growth Zone 5
- \* Easily rented as is
- \*\*\* Prior offers considered! \*\*\*

Price:

\$825,000