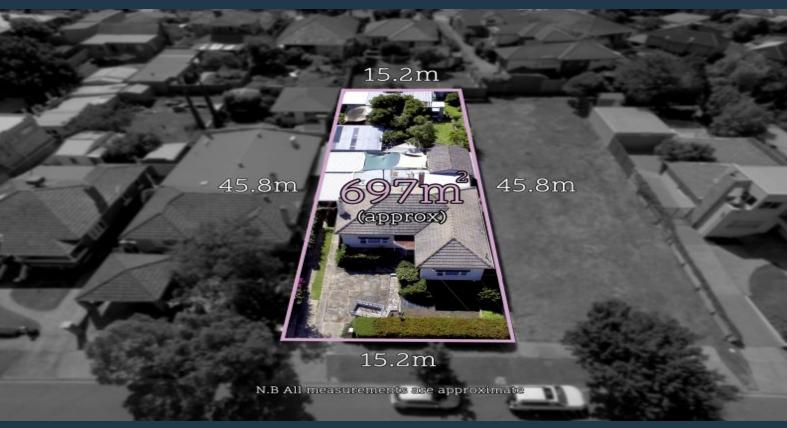

## Develop Or Renovate

Situated on approximately 697m2 (approx.) of subdividable land (STCA) and located within the prestigious and highly sought-after Oakhill Estate, this weatherboard beauty boasts an elevated frontage on the high side of the street and is filled with Art-Deco features, including solid timber plate rails, stylish cornices and ceiling roses. Solid timber doors and architraves complete the Art-Deco feel.

Features include:-

- \* 3 large bedrooms
- \* Side drive access to garage
- \* Approx. 697m2 (approx.) of subdividable land (STCA)
- \* Zoned General Residential Zone Schedule 2 (GRZ2)
- \* Separate living and dining zones
- \* Central bathroom
- \* Substantial back yard
- \* Loads of storage