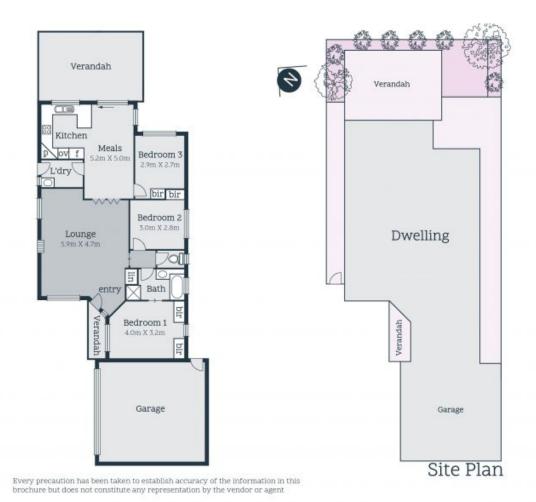

## **Entertaining With Minimum Maintaining**

Set in a sought-after enclave that weaves quiet streets and cul-de-sacs between garden spaces, this single-level home an easy walk to Westfield and the station delivers the living you need in a location you'll love. Whether you're looking to downsize without compromise or start with sizeable accommodation, three bedrooms including main with ensuite access to the family bathroom, a generously proportioned living room and a kitchen overlooking the meals which opens to a peaceful private rear yard with a paved alfresco precinct this will easily meet your every need!

- ? Ducted heating
- ? Split system unit
- ? Large undercover entertaining area
- ? Double garage
- ? Established gardens
- ? Two-way bathroom to main bedroom

**Price**: 485000