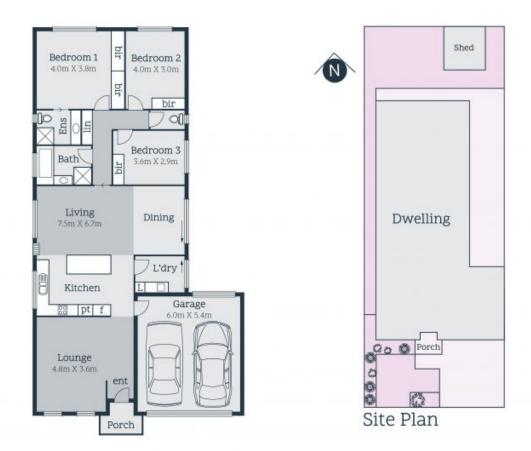

## Not Just A Great Location. Great Living As Well

An irresistible blend of single-level style and a fabulous location, footsteps to Vincent Recreation reserve, central to Middle Gorge and South Morang stations and with easy access to Westfield, this single level home is absolutely ideal for the first home buyer, downsizer or intelligent investor. A very private alfresco space, three bedrooms, two bathrooms, lounge, and casual living meals separated by a central kitchen showcasing a generous island bench, delivers more than enough shared and private space for all. Leased on monthly tenancy \$1673.00 PCM.