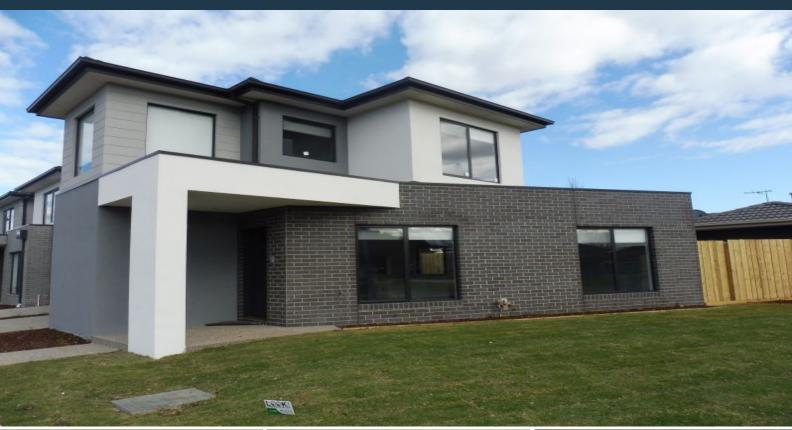

21 Myrtle Street Thomastown, VIC

## IN PERFECT POSITION

This lovely 2 bedroom double storey property features open plan living downstairs. features stone top kitchen, stainless steel appliances, open lounge, powder room, internal access to garage, split system downstairs. Upstairs 2 bedrooms with mirror robes, central bathroom & split system in each bedroom.

includes a study nook. outside with a lovely garden. Located in a popular location, close to schools, transport and shopping centre.