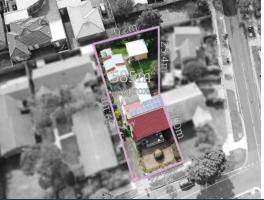

## 32 Wood Street Preston, VIC

## Residential Growth Zone (5) dual occupancy or development stca

Just across the road from Northland Shopping Centre, this prime development site offers a great opportunity for apartment or dual occupancy development stca.