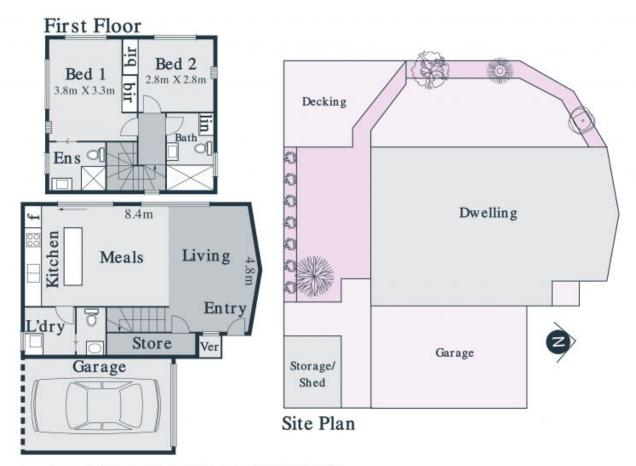

## Spacious Unique Sunfilled Living

Showcasing striking contemporary design elements and incorporating sleek, stylish finishes throughout, this two bedroom home in a boutique block of only three delivers lifestyle excellence just a short stroll from the tram, Northland in one direction and the station and iconic Preston Market in the other. Polished concrete floors deliver easy living excellence to a ground floor living space opening to a blend of paved and decked alfresco spaces, while the first floor introduces a main bedroom with deluxe ensuite, a second bedroom and a luxury bathroom!

- \* Garage, auto roller door
- \* Stainless steel equipped kitchen
- \* Lock up storage
- \* No-mow turf, complementing decked and paved spaces
- \* Stone finishes to laundry, bathroom and ensuite
- \* Guest powder room