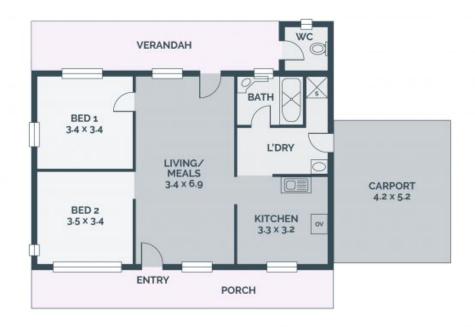

Located just 9 kilometres from the Bendigo town centre, this property offers 2.75 hectares (approx. 6.79 acres) of tranquil uninterrupted views.

The mud brick house stands as a masterfully built centrepiece and offers unparalleled charm and character, consisting of two bedrooms and well-appointed kitchen, living and meal areas.

Features include:-

\* Two bedrooms

\* Large dam

Price:

SOLD

Michael Love 0400 106 577 michael.I@lovere.com.au

Every precaution has been taken to establish accuracy of the information in this texchure but does not constitute any representation by the vender or agent.