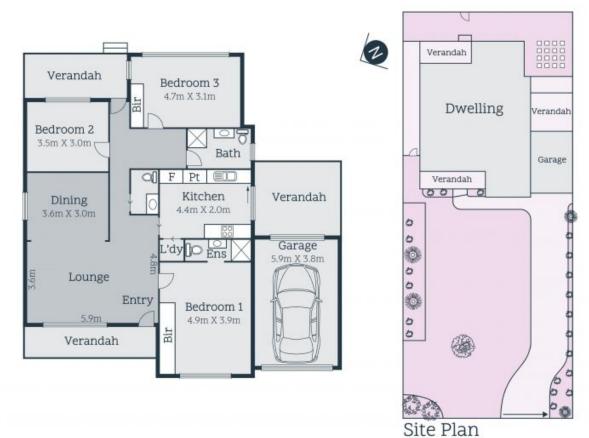

- \* Suitable for sub-division (STCA) in a booming area
- \* Ducted heating
- \* Evaporative cooling
- \* Gated access for boat/caravan/trailer
- \* Split system unit
- \* Generous 598m2 (approx.) allotment
- \* Ensuite to the master bedroom

Due diligence checklist - for home and residential property buyers

Price:

SOLD - \$750,000

Michael Love 0400 106 577 michael.l@lovere.com.au

Kannan Subramanian 0411 711 232 kannan.s@lovere.com.au

Site Pla

**Reservoir**, VIC