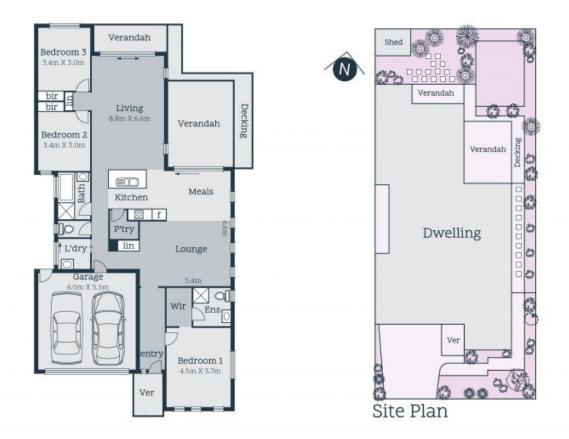

## Tranquil & Spacious Family Living

A fresh clean palette of family living, this stylish spacious home directly opposite parkland, moments from the bus and an easy walk to childcare and the local shopping centre, entices with contemporary style and excites with its low-maintenance livebility. Dining and family living meals combine with a large alfresco and a breakfast deck, both set in established landscaped gardens that include no-mow turf for year-round relaxation and enjoyment. With three bedrooms including main with ensuite this is prestige living for a perfect parkside lifestyle.

- ? Ducted heating and cooling
- ? Timber floors. Quality carpets
- ? Double garage with internal access
- ? Shed
- ? Choice of outdoor areas
- ? Established gardens

Price:

\$570,000

3

2

**Noel Crouch** 0412 207 117 noel.c@lovere.com.au