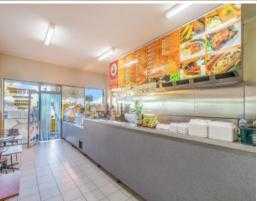

## 195 High Street Thomastown, VIC

## **Excellent Opportunity!**

- \* Main road retail premises. Long standing tenant!
- \* Secure 3 year lease with a 3 year option
- \* Rent \$30,000 per annum plus outgoings with CPI increases.
- \* Land Size 302m2 (approx.)
- \* Excellent rear parking and access