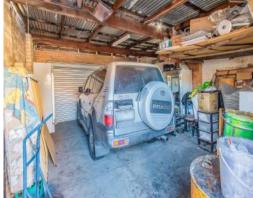

## **Excellent Opportunity!**

- \* Main road retail premises. Long standing tenant!
- \* Secure 3 year lease with a 3 year option
- \* Rent \$30,000 per annum plus outgoings with CPI increases.
- \* Land Size 302m2 (approx.)
- \* Excellent rear parking and access