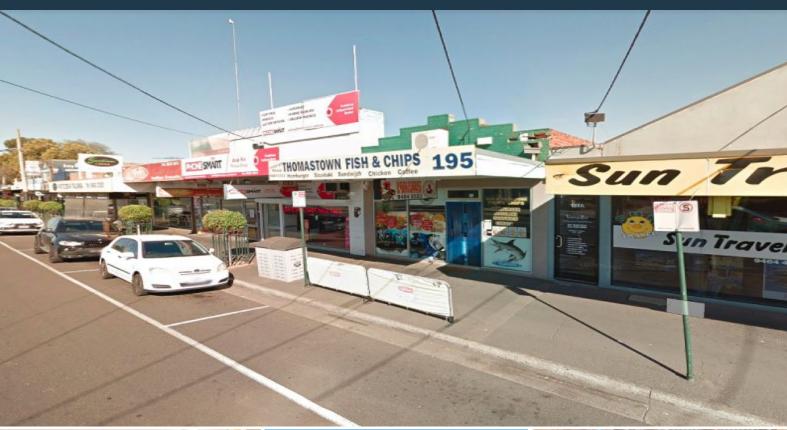

## 195 High Street Thomastown, VIC

## **Excellent Opportunity!**

- \* Main road retail premises. Long standing tenant!
- \* Secure 3 year lease with a 3 year option
- \* Rent \$30,000 per annum plus outgoings with CPI increases.
- \* Land Size 302m2 (approx.)
- \* Excellent rear parking and access