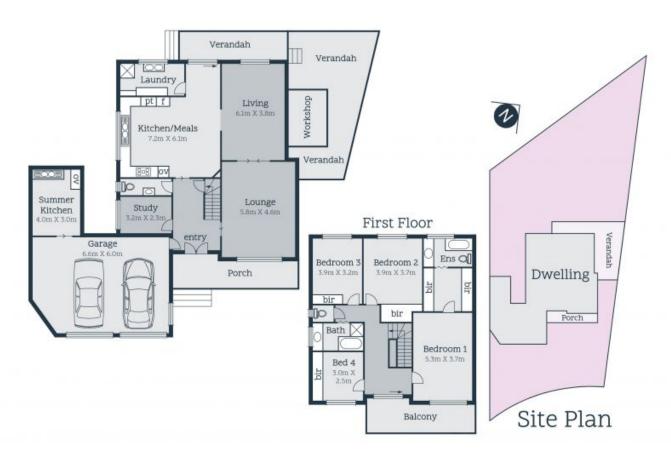

## 31 Claremont Crescent Reservoir, VIC

4

2

## Spacious Living. Superb Location

Perfectly presented, meticulously maintained, built to last and with plenty of room for the largest of families, this ultra-accommodating one owner home delivers four bedrooms, two bathrooms, study, eat-in kitchen and spacious formal living and dining spaces. It then complements them with a huge alfresco space complete with a woodfire pizza oven, in an expansive, private rear yard, opening directly to the parklands along Merri Creek. A rare offering presenting a sought-after opportunity to stylishly update as time and budget allow, extras including ducted refrigerated climate control add to the appeal!