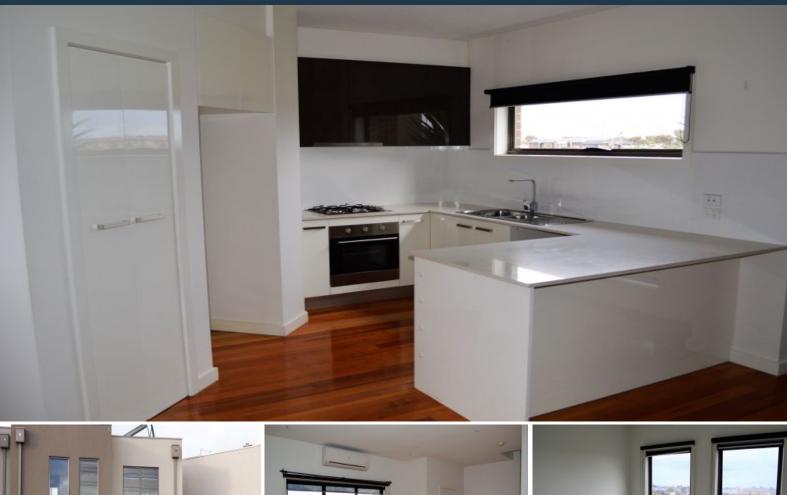

## TOWNHOUSE TEMPTATION IN PEACEFUL LOCATION

This modern townhouse is perfectly tucked away in the popular Hayston Valley Estate overlooking parkland.

## Comprising;

- -Two bedrooms
- -Built in robes
- -Two toilets
- -Open plan kitchen, meals & living areas
- -Stainless steel cooking appliances
- -Split system heating/cooling x2
- -Polished floorboards and carpet throughout
- -Undercover entertaining area with decking
- -Remote garage (accessed at the rear of the property)