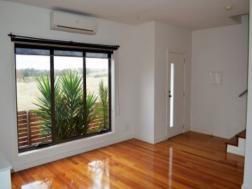

## Comprising;

- -Two bedrooms
- -Built in robes
- -Two toilets
- -Open plan kitchen, meals & living areas
- -Stainless steel cooking appliances
- -Split system heating/cooling x2
- -Polished floorboards and carpet throughout
- -Undercover entertaining area with decking
- -Remote garage (accessed at the rear of the property)