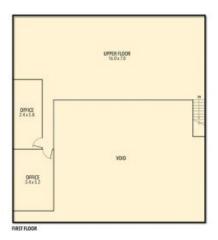

## WEL LOCATED FACTORY / WAREHOUSE

Great opportunity for owner occupiers or investors, located just of Barry Road, close to the Hume Highway and excellent access to major arterial roads.

- ? 375 m2 Building SIze
- ? 275 m2 Land Size
- ? 5 Customer Parking Sports
- ? Currently returning \$20,400 P.A
- ? High Roller Door Access
- ? Waiting Room/ Office Space

## 14/30-34 Maffra Street, Coolaroo

THE ABOVE PLAN IS AN ARTIST'S IMPRESSION ONLY, IT INCLUDES ELEMENTS THAT ARE FOR DISPLAY PURPOSES ONLY AND MAY NOT BE TO SCALE. LANDSCAPING SHOWN IS INDICATIVE ONLY. DIMENSIONS ARE APPROXIMATE.