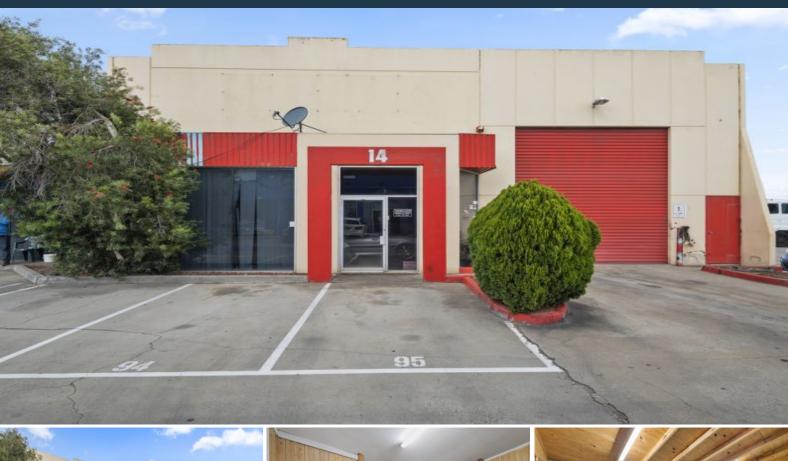

14/30-34 Maffra Street Coolaroo, VIC

## WEL LOCATED FACTORY / WAREHOUSE

Great opportunity for owner occupiers or investors, located just of Barry Road, close to the Hume Highway and excellent access to major arterial roads.

- ? 375 m2 Building SIze
- ? 275 m2 Land Size
- ? 5 Customer Parking Sports
- ? Currently returning \$20,400 P.A
- ? High Roller Door Access
- ? Waiting Room/ Office Space