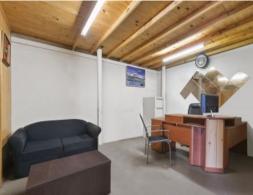

## WEL LOCATED FACTORY / WAREHOUSE

Great opportunity for owner occupiers or investors, located just of Barry Road, close to the Hume Highway and excellent access to major arterial roads.

- ? 375 m2 Building SIze
- ? 275 m2 Land Size
- ? 5 Customer Parking Sports
- ? Currently returning \$20,400 P.A
- ? High Roller Door Access
- ? Waiting Room/ Office Space