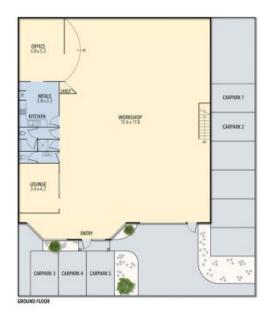

## WEL LOCATED FACTORY / WAREHOUSE

Great opportunity for owner occupiers or investors, located just of Barry Road, close to the Hume Highway and excellent access to major arterial roads.

- ? 375 m2 Building SIze
- ? 275 m2 Land Size
- ? 5 Customer Parking Sports
- ? Currently returning \$20,400 P.A
- ? High Roller Door Access
- ? Waiting Room/ Office Space

## 14/30-34 Maffra Street, Coolaroo

THE ABOVE PLAN IS AN ARTIST'S IMPRESSION ONLY, IT INCLUDES ELEMENTS THAT ARE FOR DISPLAY PURPOSES ONLY AND MAY NOT BE TO SCALE. LANDSCAPING SHOWN IS INDICATIVE ONLY. DIMENSIONS ARE APPROXIMATE.