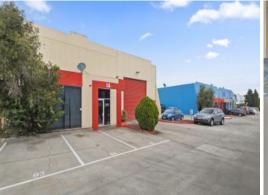

14/30-34 Maffra Street Coolaroo, VIC

## WEL LOCATED FACTORY / WAREHOUSE

Great opportunity for owner occupiers or investors, located just of Barry Road, close to the Hume Highway and excellent access to major arterial roads.

- ? 375 m2 Building SIze
- ? 275 m2 Land Size
- ? 5 Customer Parking Sports
- ? Currently returning \$20,400 P.A
- ? High Roller Door Access
- ? Waiting Room/ Office Space