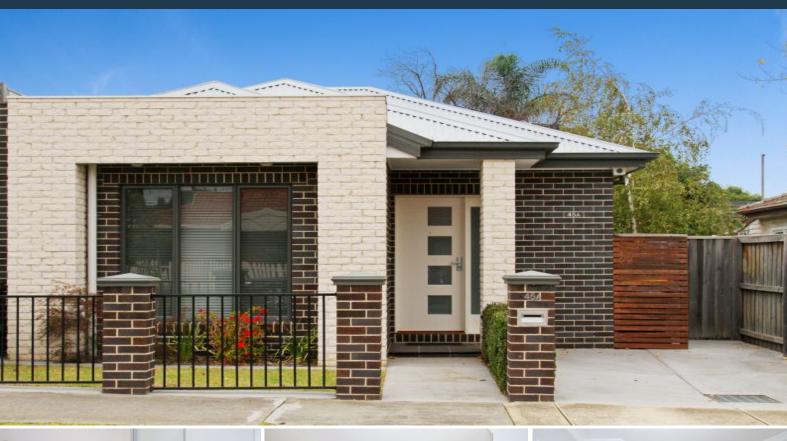

45A Barry Street Reservoir, VIC

## **BUILT TO IMPRESS**

This stunning unit is built to impress, featuring 2 great sized bedrooms, complete with built in robes, spacious lounge/living area, classy & modern kitchen with gas stove, electric oven, floorboards, throughout, split system heating & cooling, modern bathroom, European laundry, rear courtyard, onsite parking. You will not be disappointed.