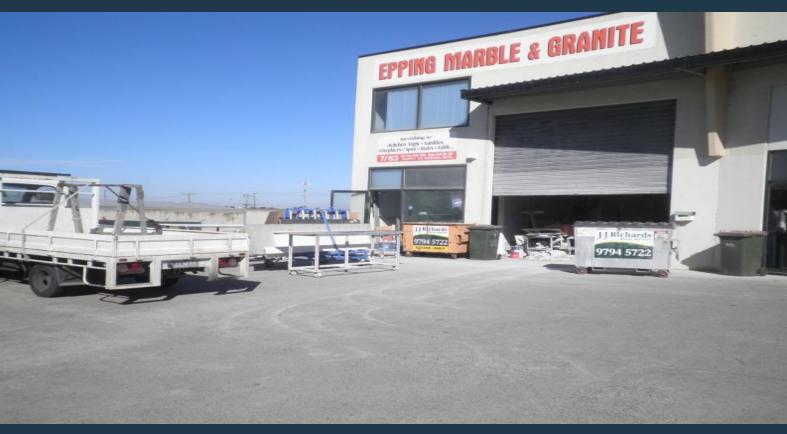

## 7/63 Duffy Street Epping, VIC

## INVESTMENT OPPORTUNITY !!!!

Prime property, in a prime tightly held Epping complex.

Tenanted to October 2019. Currently returning a net rental of \$23,900 approx.

- $^{\star}$  295m2 (approx.) factory/ warehouse including mezzanine of 35m2 (approx.)
- \* Easy access to Western Ring Road
- \* Close to Epping Plaza & High Street Shops
- \* Securely tenanted
- \* Tightly held complex of 7
- \* Concrete construction with metal roof
- \* Excellent customer off street parking